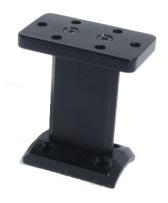

## **600HF Thruster Mounting Bracket**

(Optional)

- Material Machined 6061 T6 Aluminum
- Finish Hard Anodized Black
- Mounting Screws Quantity (6) 4/40 (#4) 1" (2.54cm)
- Thruster Mounting Screws Quantity (4) Stainless Steel 4/40 (#4) 3/8" mounting screws

## **Mounting Hole Dimensions**

**Figure 1 - 600HF Thruster with Mounting Bracket** 

- Use the supplied stainless steel, #4 (3/8") mounting screws to attach the thruster mounting bracket to the body of the thruster.
- Use a thread-locker type of sealant (like "Loctite or equivalent) for each of the (4) screws when mounting the bracket to the thruster.