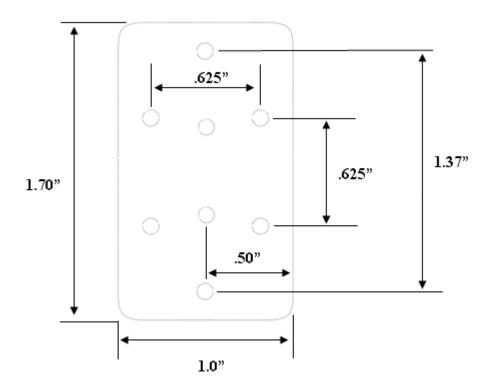

## **Mounting Hole Dimensions**

**Figure 1 - 600HF Thruster with Mounting Bracket** 

- Use the supplied stainless steel, #4 (3/8") mounting screws to attach the thruster mounting bracket to the body of the thruster.
- Use a thread-locker type of sealant (like "Loctite or equivalent) for each of the (4) screws when mounting the bracket to the thruster.