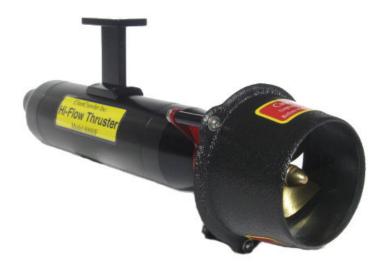

## **Mounting Hole Dimensions**

**Figure 1 - 600HF Thruster with Mounting Bracket** 

- Use the supplied stainless steel, #4 (3/8") mounting screws to attach the thruster mounting bracket to the body of the thruster.
- Use a thread-locker type of sealant (like "Loctite or equivalent) for each of the (4) screws when mounting the bracket to the thruster.